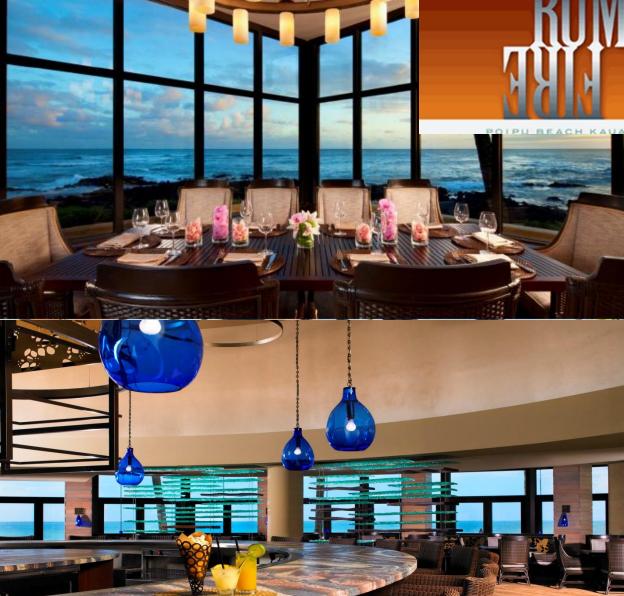

# Sheraton

KAUAI RESORT





#### Travelling to Kauai is Effortless

**Direct Flights to Lihue** 

- Seattle
- Portland (seasonal)
- San Francisco
- San Jose
- Oakland (seasonal)
- Los Angeles
- San Diego
- Phoenix
- Denver
- Vancouver (seasonal)





Kaua'i, Hawai'i



### Sheraton<sup>®</sup>

Beachfront Location



### Sheraton<sup>®</sup>

Poʻipū Beach

THE PARTY NUMBER OF



### **Ocean Lobby**

#### Sheraton





#### Sheraton<sup>•</sup>

-

A STATE OF STATE

Features and Amenities

Poolside Bungalows

#### Sheraton

KAUAI RESORT

Sect

Features and Amenities



#### Sheraton<sup>•</sup>

KAUAL RESORT



**Restaurant Outlets** 





#### Sheraton

KAUAI RESORT



#### **Restaurant Outlets**



#### Sheraton

KAUAI RESORT





#### **Restaurant Outlets**

T LA MARCIN



#### **Private Dining**



#### Private Dining









Meetings and Events

1



Koloa Ballroom 2,050 Sq. Ft

#### Sheraton

KAUAI RESORT

#### Meetings and Events



Garden Pavilion 2,040 Sq. Ft.

#### Sheraton

KAUAI RESORT

Meetings and Events



### Sheraton<sup>®</sup>

Outdoor Function Space

Ocean Cove <u>6,9</u>00 Sq. Ft



#### **Dutdoor Function Space**



Sheraton KAUAI RESORT

Outdoor Function Space

beach

aw



#### 391 Rooms & Suites



#### Ocean Suite





'Auli'i Lū'au





#### **Resort Amenities**



## Sheraton®

KAUAI RESORT



AND THE TRUCK OF SHE