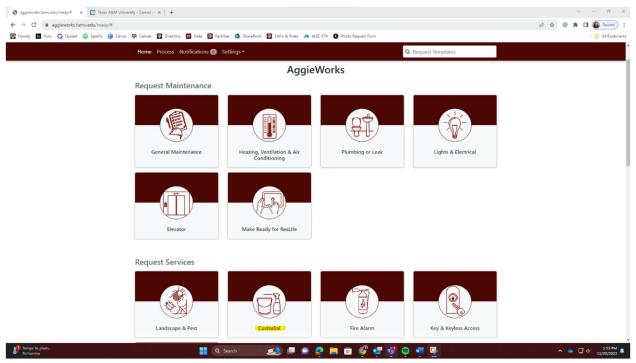

## **AggieWorks Custodial Requests**

- Go to https://aggieworks.tamu.edu/ready/#
- Under Request Services, click on Custodial (see below)

- Answer the first two questions.
- For building location, please refer to the AggieMap for your building number.
  - VBEC buildings are not listed by VENI, VIDI, or VICI, so you have to put the building number in.
- Room Drop Down
  - VENI (Bldg. 1812)
    - 1st Floor Commons is under (105) Lounge Facilities
    - 1<sup>st</sup> Floor Dining Room is under (108) Lounge Facilities
    - 3<sup>rd</sup> Floor Commons is under (307) Lounge Facilities
- Issues Type
  - o Other- Custodial
- Description
  - "Custodial support for <u>event name</u>"
  - Date
  - o Time
  - o Any additional information, such as trashcan placement and bathroom checks.
- Account Number if you have it.
- Attach any helpful documents.